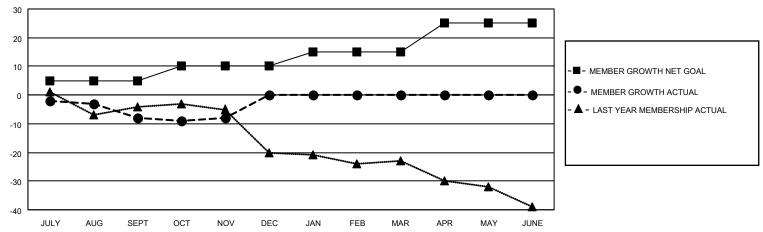

## District 7 O

| Clubs         |               |             |               | Members               |                         |                         |                                                    |  |  |
|---------------|---------------|-------------|---------------|-----------------------|-------------------------|-------------------------|----------------------------------------------------|--|--|
|               | RESULTS FOR   | R 2020-2021 |               | RESULTS FOR 2020-2021 |                         |                         |                                                    |  |  |
| QUARTER       | NEW CLUB GOAL | NEW CLUBS   | DROPPED CLUBS | QUARTER MEN           | MBER GROWTH NET<br>GOAL | MEMBER GROWTH<br>ACTUAL | DROPPED<br>MEMBERS ACTUAL<br>(including transfers) |  |  |
| JULY/AUG/SEPT | 0             | 0           | 0             | JULY/AUG/SEPT         | 5                       | 6                       | 14                                                 |  |  |
| OCT/NOV/DEC   | 0             | 0           | 0             | OCT/NOV/DEC           | 5                       | 3                       | 3                                                  |  |  |
| JAN/FEB/MAR   | 0             | 0           | 0             | JAN/FEB/MAR           | 5                       | 0                       | 0                                                  |  |  |
| APR/MAY/JUNE  | 1             | 0           | 0             | APR/MAY/JUNE          | 10                      | 0                       | 0                                                  |  |  |